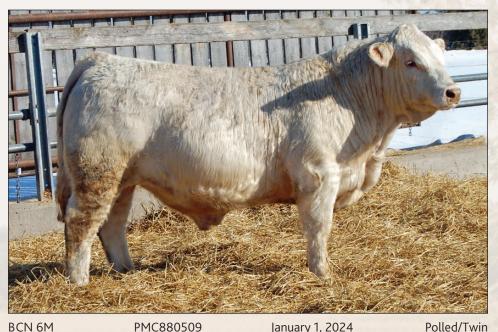

# CORNERVIEW MARSHALL 6M

Marshall was one of the first LT Justified calves born and he has sure stamped them all the same. Low birthweights, vigour at birth, small headed with great performance and shape. Marshall is in the top 20% of breed for milk and has an outstanding lower quarter. His dam, 45F is a hardworking, proven cow who does it every year and is still as sound as a 2 year old.

BCN 6M BW: 88

LT Badge 9184 PLD

Sire: LT Justified 1528 PLD

Miss JCR Leann 5651 PLD

January 1, 2024 ADJW: 676

Gerrard Python 27B

Dam: Cornerview Pearl 45F

Gerrard Pearl 21C

Polled/Twin WPDA: 3.28

EPDs:

BW -0.4

WW 48

YW 108

Milk 27

BRT 8M BW: 95

LT Badge 9184 PLD Sire: LT Justified 1528 PLD Miss JCR Leann 5651 PLD