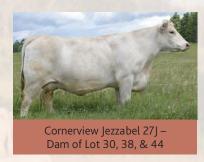

 EPDs:
 BW 1.0
 WW 53
 YW 90
 Milk 16
 MTL 43

BCN 30M BW: 96

LT Badge 9184 PLD Sire: LT Justified 1528 PLD Miss JCR Leann 5651 PLD

PEMC880131

January 13, 2024 ADIW: 910

Sparrows Chicago 724E

Dam: Cornerview Jezzabel 27J Cornerview Caught Ya Lookin 58C

### CORNERVIEW MILWAUKEE 30M

Smooth, docile and stylish are the words best describing Milwaukee. Not only is his dam Jezzabel a highlighted performance cow in our flush program, his grandmother is a *Dam of Distinction* cow with the CCA for her consistent outstanding production and longevity.

### CORNERVIEW MAKITA 44M

The second WCR Journey son in the sale, Makita stands out for his extreme depth, good temperament, muscle mass down thru the lower third, and overall look. To top it off, he's out of one of our most productive cow families. His dam, one of our flush cows, is pictured with Lot 30.