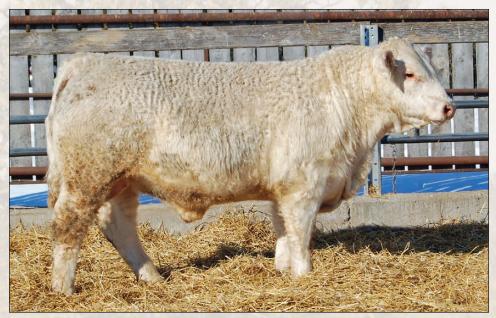

# CORNERVIEW MAHONE 47M

Mahone 47M is a well-balanced bull with well-balanced numbers to back him. If you like lots of hair, he's got it. He is out of a tremendous 10-year old cow that proved herself over and over – we kept and used a bull out of her ourselves. If you're looking to keep some replacement females, 47M's milk EPD is in the top 10% of the breed. If you just want to sell his progeny, his weaning and yearling rank 3% and 10% respectively.