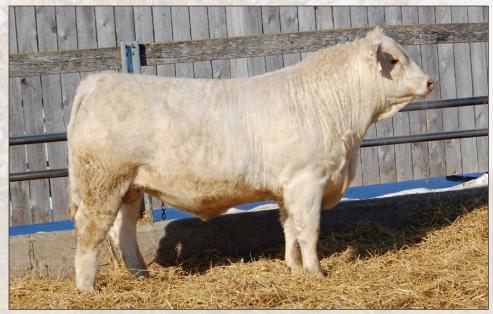

# CORNERVIEW MARKO 22M

Marko is a powerful dude and milk leader, ranking in the top 10% of the breed. Not only is he a leader for milk EPD, he is wide topped, long bodied with a smooth shoulder and performance to boot. Marko will add both maternal and performance to any program.