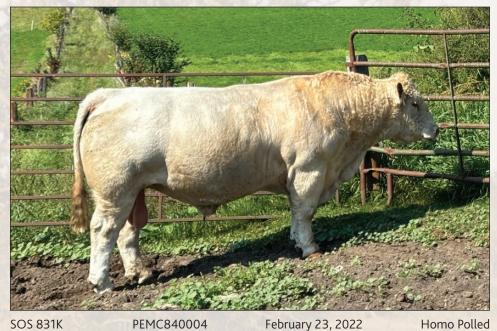

### SOS KLONDIKE PLD 831K

Klondike really needs no introduction once you've seen what he can produce in the bull yard, and being backed by the renowned SOS genetics. He's only for sale as Brett has let his cows go. If you need a mature bull, this is a fantastic opportunity!