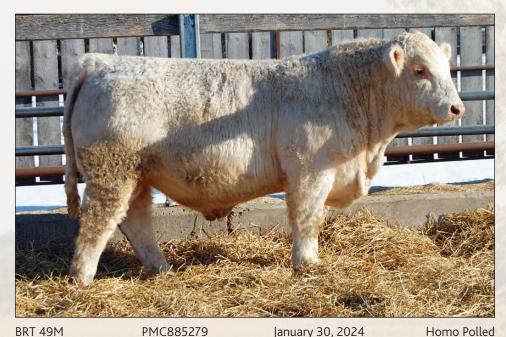

### CORNERVIEW MESSI 49M

Messi 49M has an undeniable herd bull look – one of the top picks of the pen! He is destined for greatness like his soccer-great namesake and will have a big impact. He stands out for his thickness and muscle mass. He's another one with high-ranking EPDS for weaning (top 2%) and yearling (top 5%), so you know his calves will push the scales down and put dollars in your pocket.

BW: 98 SOS Apex PLD 139F

Sire: SOS Klondike PLD 831K SOS Peaches 42B ADIW: 830

30

TR CAG Carbon Copy 7630E ET

Dam: Cornerview Fave 25J

Cornerview Your Fave 19Y

EPDs:

BW 1.4