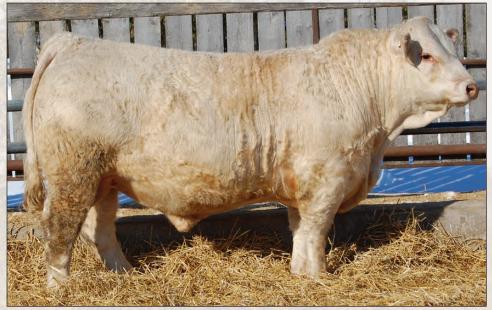

# CORNERVIEW MARSHALL 6M

Marshall was one of the first LT Justified calves born and he has sure stamped them all the same. Low birthweights, vigour at birth, small headed with great performance and shape. Marshall is in the top 20% of breed for milk and has an outstanding lower quarter. His dam, 45F is a hardworking, proven cow who does it every year and is still as sound as a 2 year old.

BCN 6M BW: 88

LT Badge 9184 PLD

Sire: LT Justified 1528 PLD

Miss JCR Leann 5651 PLD

January 1, 2024 ADJW: 676

Gerrard Python 27B

Dam: Cornerview Pearl 45F

Gerrard Pearl 21C

Polled/Twin WPDA: 3.28

EPDs:

BW -0.4

WW 48

YW 108

Milk 27

BRT 8M BW: 95

LT Badge 9184 PLD Sire: LT Justified 1528 PLD Miss JCR Leann 5651 PLD