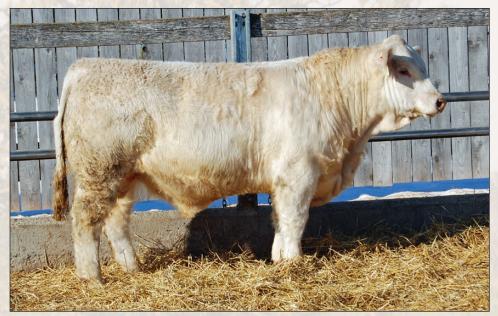

# **CORNERVIEW MADDOX 38M**

Maddox is another well-balanced, smooth made son of LT Justified and the Jezzabel donor cow. He will make those fancy, well-muscled stockers the feedlots are constantly wanting to fill a feed yard with and watch them perform.