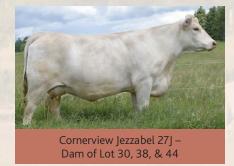

 EPDs:
 BW 1.0
 WW 53
 YW 90
 Milk 16
 MTL 43

BCN 30M BW: 96

LT Badge 9184 PLD Sire: LT Justified 1528 PLD Miss JCR Leann 5651 PLD

PEMC880131

January 13, 2024 ADIW: 910

Sparrows Chicago 724E

Dam: Cornerview Jezzabel 27J Cornerview Caught Ya Lookin 58C

EPDs: BW: -0.6 WW 71

YW 137

Milk 16

MTL 52

Homo Polled

WPDA: 4.21

### CORNERVIEW MILWAUKEE 30M

Smooth, docile and stylish are the words best describing Milwaukee. Not only is his dam Jezzabel a highlighted performance cow in our flush program, his grandmother is a *Dam of Distinction* cow with the CCA for her consistent outstanding production and longevity.

LT Badge 9184 PLD Sire: LT Justified 1528 PLD Miss JCR Leann 5651 PLD

PEMC880130

ADJW: 701

January 19, 2024

WPDA: 3.19

Sparrows Chicago 724E

Dam: Cornerview Jezzabel 27J

Cornerview Caught Ya Lookin 58C

**EPDs:** BW -0.4 WW 52

YW 115

Milk 19

MTL 45

Polled

# **CORNERVIEW MADDOX 38M**

Maddox is another well-balanced, smooth made son of LT Justified and the Jezzabel donor cow. He will make those fancy, well-muscled stockers the feedlots are constantly wanting to fill a feed yard with and watch them perform.

### CORNERVIEW MAKITA 44M

The second WCR Journey son in the sale, Makita stands out for his extreme depth, good temperament, muscle mass down thru the lower third, and overall look. To top it off, he's out of one of our most productive cow families. His dam, one of our flush cows, is pictured with Lot 30.

BCN 44M BW: 93

DC/CRJ Tank E108P Sire: WCR Journey 1245 P WCR MS Thunder 728 P February 2, 2024 ADIW: 805

Sparrows Chicago 724E

Dam: Cornerview Jezzabel 27J

Cornerview Caught Ya Lookin 58C

EPDs:

BW 0.9

PMC880133

WW 66

YW 119

Milk 28

**MTL 61** 

Polled WPDA: 3.73

BRT 47M BW: 94

SOS Apex PLD 139F Sire: SOS Klondike PLD 831K

SOS Peaches 42B