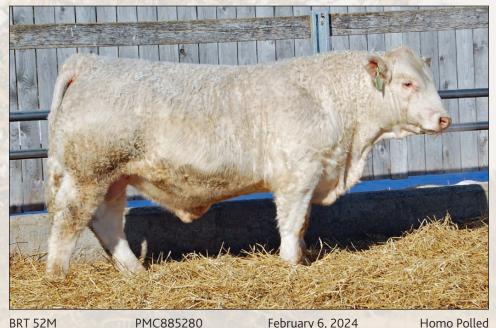

BRT 52M BW: 99

SOS Apex PLD 139F

Sire: SOS Klondike PLD 831K SOS Peaches 42B

PMC885280 February 6, 2024

ADIW: 765

Cornerview Express 2E Dam: Cornerview Your Fave 101 Cornerview Your Fave 19Y

WPDA: 3.55

**EPDs**: BW: 5.5 WW 71 YW 125 Milk 17 **MTL 53** 

### **CORNERVIEW MATTHEWS 53M**

Mathews 53M is another Klondike son, with the hair and look that his brothers do, but is one of the longer framed Klondike sons that we have on offer. His WW/YW epds are proof that this guy is going to put pounds on the scale.