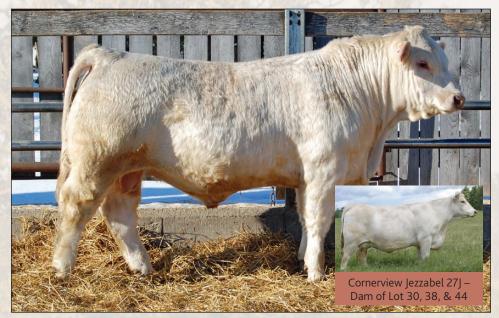

 EPDs:
 BW 1.0
 WW 53
 YW 90
 Milk 16
 MTL 43

BCN 30M BW: 96

LT Badge 9184 PLD Sire: LT Justified 1528 PLD Miss JCR Leann 5651 PLD

PEMC880131

January 13, 2024 ADIW: 910

Sparrows Chicago 724E

Dam: Cornerview Jezzabel 27J Cornerview Caught Ya Lookin 58C

EPDs: BW: -0.6 WW 71

YW 137

Milk 16

MTL 52

Homo Polled

WPDA: 4.21

### CORNERVIEW MILWAUKEE 30M

Smooth, docile and stylish are the words best describing Milwaukee. Not only is his dam Jezzabel a highlighted performance cow in our flush program, his grandmother is a *Dam of Distinction* cow with the CCA for her consistent outstanding production and longevity.

### CORNERVIEW MAKITA 44M

The second WCR Journey son in the sale, Makita stands out for his extreme depth, good temperament, muscle mass down thru the lower third, and overall look. To top it off, he's out of one of our most productive cow families. His dam, one of our flush cows, is pictured with Lot 30.