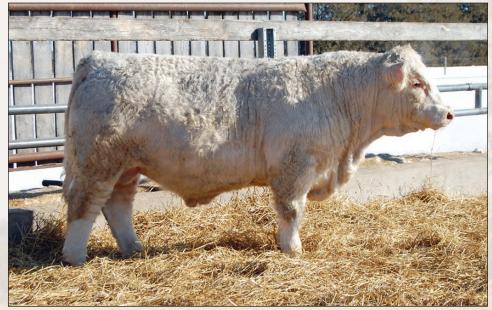

# CORNERVIEW MONTANA 54M

Montana 54M is another Klondike son, these bulls are like peas in a pod! 54M is very smooth-made bull that is hard to pick a hole in. His 8-year-old dam 43E is much the same and is one of the easiest keeping cows.