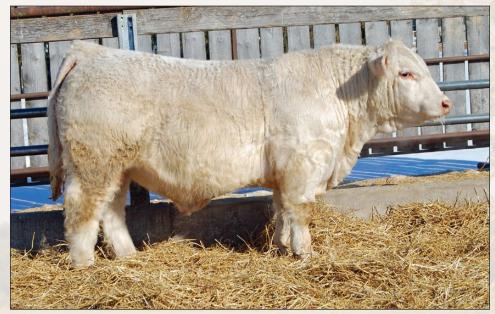

# CORNERVIEW MAX 24M

Max is herd bull with undeniable qualities. Low birthweight, homo polled, big square hip, beautiful skull shape and size, and excellent feet and leg structure. He has maternal strength from 70E who can do no wrong, consistently knocking it out of the park every year.