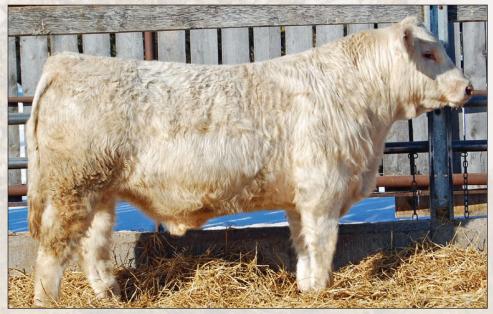

# CORNERVIEW MICHELOB ULTRA 10M

10M's maternal brother topped last year's sale, going to Future Farms in Alberta. This cow has hit it out of the park with a top bull calf for seven years running, so we know there is consistent predictable performance built right into Michelob. He's smooth and eyeappealing with a sound foot.

BRT 10M BW: 82

LT Badge 9184 PLD Sire: LT Justified 1528 PLD Miss JCR Leann 5651 PLD January 1, 2024 ADJW: 752

Mr Louber Tracker 615A **Dam:** Cornerview Dazzle 36D

Cornerview Xtra Sweet 46X

**EPDs:** BW -2.7

WW 58

YW 105

Milk 21

**MTL 50** 

WPDA: 3.13

BCN 11M BW: 72

KAYR Deputy 716G Sire: HRJ Johanesburg 197J HRJ Apple Pie 911G

PMC883969