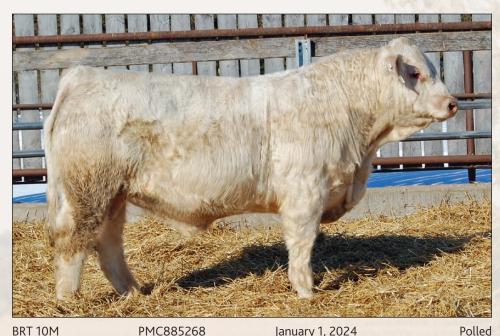

### CORNERVIEW MAKITA 44M

The second WCR Journey son in the sale, Makita stands out for his extreme depth, good temperament, muscle mass down thru the lower third, and overall look. To top it off, he's out of one of our most productive cow families. His dam, one of our flush cows, is pictured with Lot 30.

BCN 44M BW: 93

DC/CRJ Tank E108P Sire: WCR Journey 1245 P WCR MS Thunder 728 P February 2, 2024 ADIW: 805

Sparrows Chicago 724E

Dam: Cornerview Jezzabel 27J

Cornerview Caught Ya Lookin 58C

EPDs:

BW 0.9

PMC880133

WW 66

YW 119

Milk 28

**MTL 61** 

Polled WPDA: 3.73

BRT 47M BW: 94

SOS Apex PLD 139F Sire: SOS Klondike PLD 831K

SOS Peaches 42B