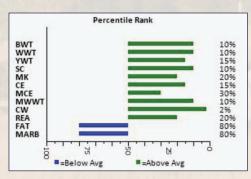

### CORNERVIEW MOLSON 35M

CALVING EASE ALERT. All that green on the graph means that 35M is right at the top of the list as far as heifer bulls go. Not only is he top 10% for birthweight, he also ranks top 10% for weaning and top 15% for yearling. He doesn't just look good on paper tho – take a look at the great hair, width over the top, and overall structure.