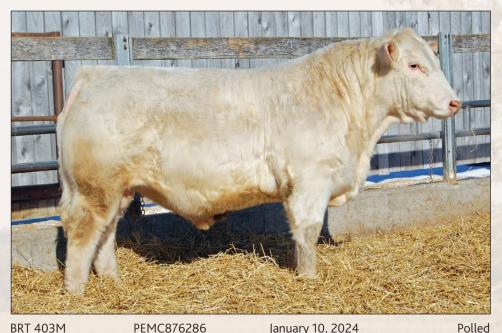

### CORNERVIEW MESSIER 403M

This one and only SVY Trust son in the sale has style, mass and muscle. From an 88-pound birthweight he exploded to reach an adjusted 1,356-pound yearling weight. Messier struts with presence and is sure to catch your eye. His mother, Dream Date 13D, is a herd builder and a flush cow with many desirable traits.

BRT 403M BW: 88

M6Bells & Whistles 258P

January 10, 2024 ADJW: 703 Polled WPDA: 3.38

Sire: SVY Trust 6H SVY Starstruck 409B TR MR Fire Water 5792RET **Dam:** Cornerview Dream Date 13D

Cornerview Xquisite 24X