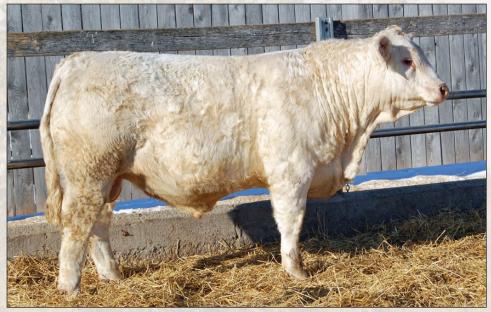

# CORNERVIEW MICHELOB ULTRA 10M

10M's maternal brother topped last year's sale, going to Future Farms in Alberta. This cow has hit it out of the park with a top bull calf for seven years running, so we know there is consistent predictable performance built right into Michelob. He's smooth and eyeappealing with a sound foot.

BRT 10M BW: 82

LT Badge 9184 PLD Sire: LT Justified 1528 PLD Miss JCR Leann 5651 PLD January 1, 2024 ADJW: 752

Mr Louber Tracker 615A **Dam:** Cornerview Dazzle 36D

Cornerview Xtra Sweet 46X

**EPDs:** BW -2.7

WW 58

YW 105

Milk 21

**MTL 50** 

WPDA: 3.13

BCN 11M BW: 72

KAYR Deputy 716G Sire: HRJ Johanesburg 197J HRJ Apple Pie 911G

PMC883969