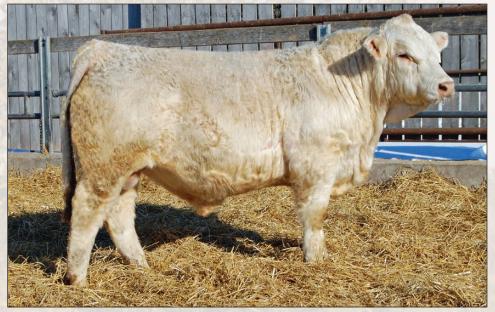

# CORNERVIEW MAGNUM 27M

Magnum 27M is a standout herd bull. One of only two WCR Journey sons in the yard. Both 27M and 44M are standouts for their massive depth, wide top, and easy-doing, and Magnum ranks in the top 20% for milk. He definitely needs a second look.