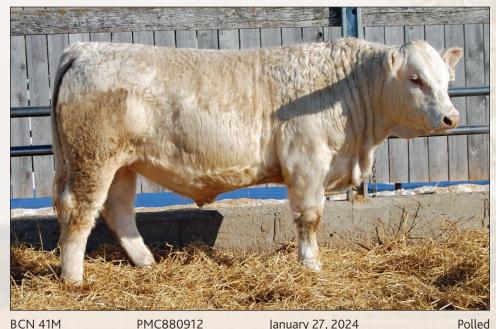

### **CORNERVIEW MATADOR 41M**

CALVING EASE. Matador is another calving ease specialist with names like Commissioner and Ledger in his pedigree, and ranking in the top 2% of the breed for birthweight. You know there's some maternal power there as well with a milk EPD in the top 4%.

BCN 41M BW: 86

KAYR Deputy 716G Sire: HRJ Johanesburg 197J HRJ Apple Pie 911G

PMC880912 January 27, 2024

ADIW: 746

WPDA: 3.25

LT Patriot 4004 PLD Dam: Cornerview Tansy 28K Cornerview Tansy 3T

**EPDs**:

BW -5.8

WW 51

YW 90

Milk 33