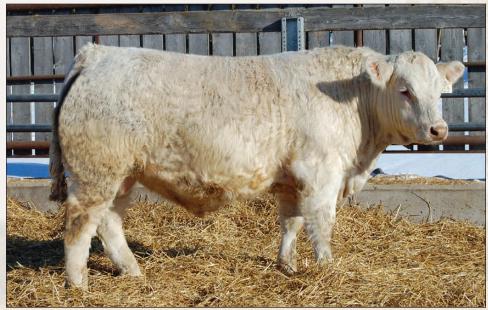

# CORNERVIEW MURPHY 21M

Murphy is out of a super powerful cow – all the Hallelujah daughters have performance, milk and excellent feet and fertility. Murphy is in a league of his own ... it won't take long to find him. On top of his eye appeal, he is top 25% for weaning and yearling wts. Stylish, wide topped, deep ribbbed, smooth fronted ... the list of attributes goes on and on.