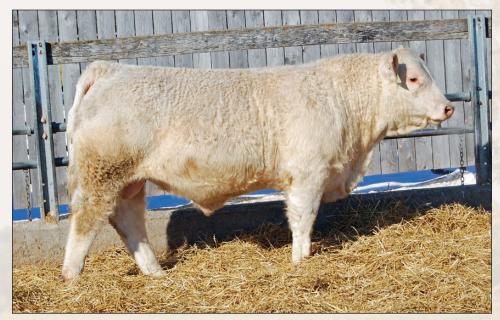

### **CORNERVIEW MATTHEWS 53M**

Mathews 53M is another Klondike son, with the hair and look that his brothers do, but is one of the longer framed Klondike sons that we have on offer. His WW/YW epds are proof that this guy is going to put pounds on the scale.