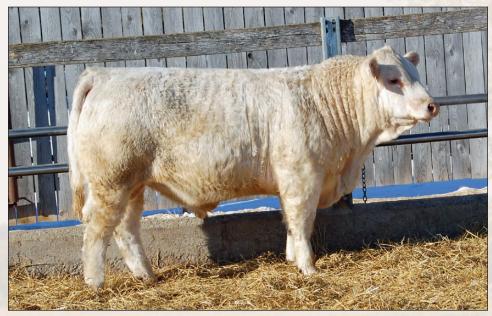

# CORNERVIEW MILO 8M

Milo comes to us out of the 51C Cevetta cow. She is one of the most powerful cows in the pen and at 10 years of age, longevity is a certain. Sired by the AI bull LT Justified, you can count on calving ease and performance.