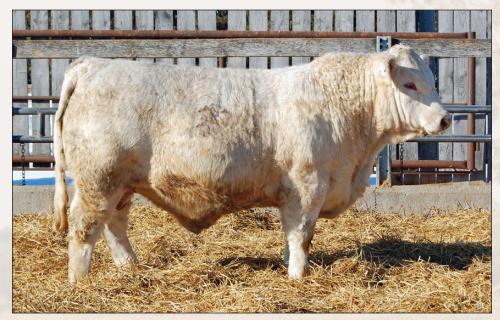

### CORNERVIEW MAKITA 44M

The second WCR Journey son in the sale, Makita stands out for his extreme depth, good temperament, muscle mass down thru the lower third, and overall look. To top it off, he's out of one of our most productive cow families. His dam, one of our flush cows, is pictured with Lot 30.

BCN 44M BW: 93

DC/CRJ Tank E108P Sire: WCR Journey 1245 P WCR MS Thunder 728 P February 2, 2024 ADIW: 805

Sparrows Chicago 724E

Dam: Cornerview Jezzabel 27J

Cornerview Caught Ya Lookin 58C

EPDs:

BW 0.9

PMC880133

WW 66

YW 119

Milk 28

**MTL 61** 

Polled WPDA: 3.73

BRT 47M BW: 94

SOS Apex PLD 139F Sire: SOS Klondike PLD 831K

SOS Peaches 42B