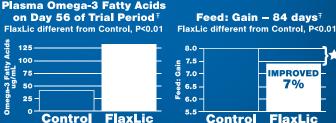

# FLAXLIC<sup>®</sup> IMPROVING BULL & HEIFER PERFORMANCE

FlaxLic<sup>®</sup> contains a high level of Alpha-linolenic acid, an omega-3 fatty acid.

Fatty acids are used by cattle for energy, cell membrane structure and integrity and regulating the hormones that support fertility.

Available with Availa<sup>®</sup> 4 to provide improved availability of trace minerals to support breeding females and calves throughout their productive life stages.

## 

\* Kansas State University (KSU) Bull Study "KSU Heifer Study. Availa" 4 is a registered trademark of Zinpro Performance Minerals SmartLio" and FlaxLic" are registered trademarks of Animal Feed Supplements, Inc. DBA New Generation Supplements. ©2024