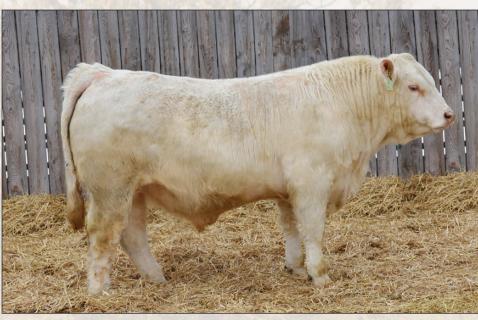

### CORNERVIEW LUTHER 6L

This bull has some extra length, is very smooth, and fault-free. His Dam is a "no-miss" cow with a top performer every year.