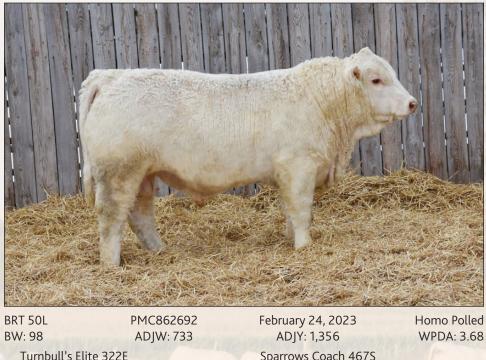

### CORNERVIEW LINUS 52L

Don't discount this bull for being the youngest in the pen. He's thick, square hipped, hairy and smooth all in one package. If you are looking for a bull with maternal strength to make some replacement females, this may be your guy, with a milk EPD in the top 5% of the breed.

| EPDs: | BW 7.0 | WW 66 | YW 111 | Milk 32 | MTL 65 |
|-------|--------|-------|--------|---------|--------|
|-------|--------|-------|--------|---------|--------|

Sire: Cedarlea Bandito 45G Cedarlea Showgirl 46D

BCN 52LPMC855785March 3, 2023BW: 98ADJW: 723ADJY: 1,288Cornerview Express 2EMcTavish Hallelujah 79BSire: Cornerview Homerun 24H<br/>Cornerview Dream Date 13DDam: Cornerview Juice 63E<br/>Cornerview Juice Bar 2B