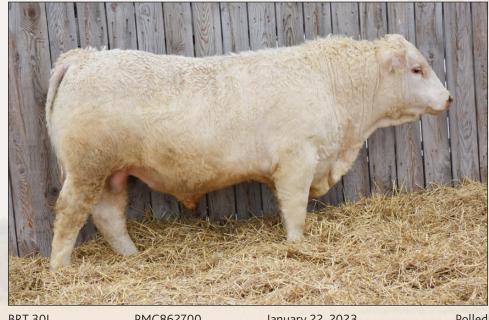

#### CORNERVIEW LEGACY 31L

We couldn't dream up a sweeter mating than Patriot X Dream Date. Legacy represents the best of both sides of his pedigree – thick, wide, deep and sound. This low birthweight Patriot son is going to keep you sleeping at night and not affect your bottom line in the fall.

 BRT 31L
 SMC86270\*

 BW: 82
 ADJW: 775

 LT Ledger 0332 P

 Sire: LT Patriot 4004 PLD

 LK Miss Rio 2119

January 24, 2023 Scurred ADJY: 1,354 WPDA: 3.70 TR MR Fire Water 5792RET Dam: Cornerview Dream Date 13D Cornerview Xquisite 24X