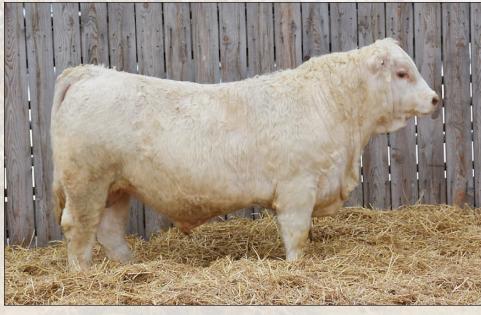

#### CORNERVIEW LENNY 33L

This Johanesburg really shows the "Joe" features, moderate, thick made, wide topped, easy calving. The kind people can be proud of at the auction mart.

| KAYR Deput<br>Sire: HRJ Johan<br>HRJ Apple P | esburg 197J |       | TR CAG Carbon Copy 7630E ET<br><b>Dam:</b> Cornerview Fave 25J<br>Cornerview Your Fave 19Y |         | DE ET  |
|----------------------------------------------|-------------|-------|--------------------------------------------------------------------------------------------|---------|--------|
| EPDs:                                        | BW 0.1      | WW 67 | YW 117                                                                                     | Milk 15 | MTL 49 |