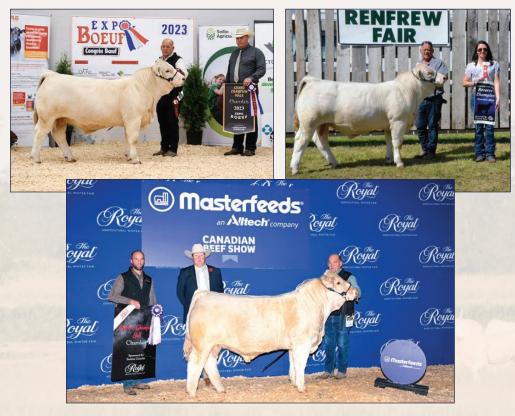

(D : C

1-866-383-7827 | ARROWQUIP.COM

FIND US AT BOOTH 2332 AT THE OTTAWA VALLEY FARM SHOW

🕑 ARROWOUI

N W N N

ARROWQUIP

Cornerview Laredo 7L was the fourth place overall Canadian BOSS show points bull of the year, making him the first place bull calf.

Cornerview Kickstart 59K made the BOSS list with wins in Beachburg, Renfrew and the Royal.

Cornerview Lacy 16L, also made it to the 2023 BOSS showpoints list.

#### **ALL HANDS ON DECK FOR SHOW SEASON**

We were honoured to win the Murray Crozier Supreme Breeders Herd Award.