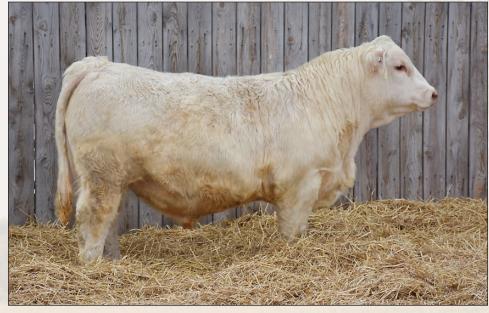

## CORNERVIEW LOGAN 46L

A bit of an outcross for us, being out of a Jehu cow, Logan has plenty of middle and length. On paper, he's at the top of the breed: top 20% for birthweight, top 10% for weaning and top 3% for yearling.

| BCN 46L<br>BW: 84 |                                                                   | PMC855806         February 16, 2023           ADJW: 746         ADJY: 1,209 |        |                                                               | Homo Polled<br>WPDA: 3.26 |
|-------------------|-------------------------------------------------------------------|-----------------------------------------------------------------------------|--------|---------------------------------------------------------------|---------------------------|
| Sire: LT Patriot  | LT Ledger 0332 P<br>Sire: LT Patriot 4004 PLD<br>LK Miss Rio 2119 |                                                                             |        | SCX Jehu 233E<br>Dam: TRI-N Roxanna 2421H<br>TMJF Eartha 663E |                           |
| EPDs:             | BW -1.5                                                           | WW 71                                                                       | YW 140 | Milk 22                                                       | MTL 58                    |