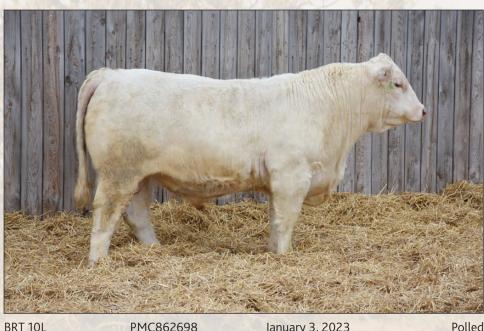

#### CORNERVIEW LINCHPIN 10L

First glance at this guy, you'll see that herdbull presence. He's balanced from front to back, free moving with style and thickness.