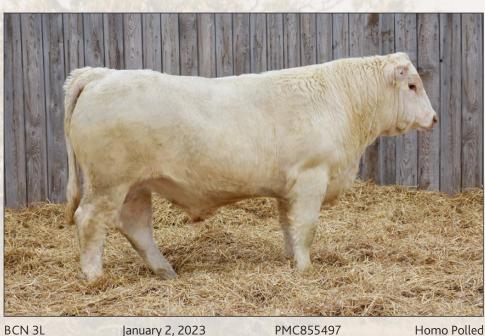

| EPDs:                           | BW -2.2    | WW 62                                      | YW 123                      | Milk 30 | MTL 61      |
|---------------------------------|------------|--------------------------------------------|-----------------------------|---------|-------------|
| Sire: LT Patriot<br>LK Miss Rio | : 4004 PLD |                                            | Dam: Cornervi<br>Cornerview |         |             |
| LT Ledger 0                     | 332 P      | McTavish Halleluiah 79B                    |                             |         |             |
| BW: 78                          | ADJW       | JW: 773 ADJY: 1,277<br>McTavish Hallelujah |                             |         | WPDA: 3.53  |
| BCN 3L                          | January    | 2, 2023                                    | PMC855                      | 497     | Homo Polled |

**CORNERVIEW LINCOLN 3L** 

This moderate made Patriot son is easy on the eyes with a low birthweight and birthweight EPD. You can sleep well at night during calving and rest assured that there is lots of performance to tip the scales when you sell his calves in the fall.