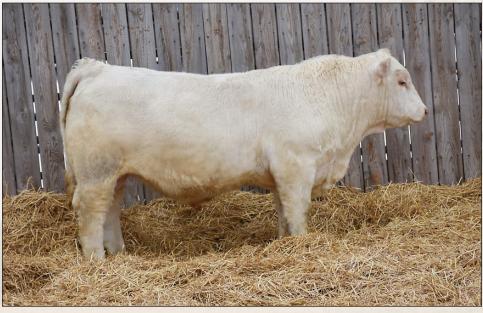

### CORNERVIEW LIMITED EDITION 44L

This bull is unique. Limited Edition is the one and only White Bear son in the pen and out of an outcross dam from Wrangler Charolais in Alberta. He's moderate framed, smooth, extremely sound, and free moving. When you view him from the front, you'll admire his smooth skull, and when you get around behind him, you'll appreciate his square hip and testical development.

| BCN 44L                            | PMC8    | 55818                     | February 10        | Homo Polled |            |
|------------------------------------|---------|---------------------------|--------------------|-------------|------------|
| BW: 86                             | ADJW    | /: 736                    | ADJY: 1,338        |             | WPDA: 3.52 |
| M&M Outsider 4003 PLD              |         |                           | SKW Expedition 89C |             |            |
| Sire: BRCHE White Bear 8505 PLD ET |         | Dam: Wrangler Ms Elly 72H |                    |             |            |
| TR MS Berkly 471B ET               |         | Wrangler M                | s Elly 116Z        |             |            |
|                                    |         |                           |                    |             |            |
| EPDs:                              | BW -0.5 | WW 64                     | YW 116             | Milk 21     | MTL 53     |