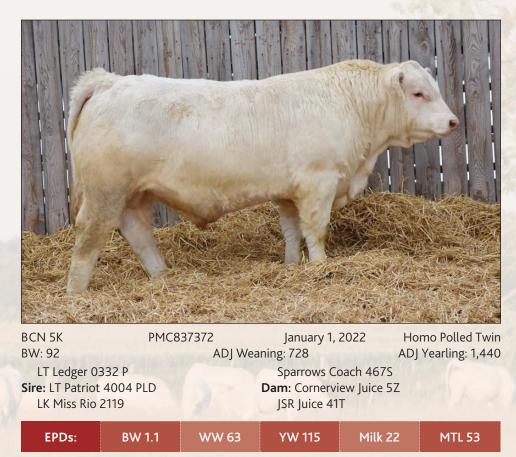

#### CORNERVIEW LABOMBA 5L

Labomba has growth and performance. Out of 12-year-old Coach daughter and the last JSR Juice direct daughter, he's a special combination of pedigree and longevity. The LT Patriots have impressed us since day one for their consistent calving, growth, length and temperament. This will be the last year for LT Patriot sons in our sale as we are moving on to be able to offer you outcross genetics in the future.

BRT 6L January 2, 2023 PMC862699 Homo Polled BW: 93 ADJW: 724 ADJY: 1,268 WPDA: 3.45 LT Ledger 0332 P Mr Louber Tracker 615A Sire: LT Patriot 4004 PLD Dam: Cornerview Dynasty 12D LK Miss Rio 2119 Hidden Trail Utmost 22U **EPDs: BW 1.1** WW 54 YW 109 Milk 18 **MTL 45** 