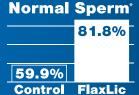

# FLAXLIC<sup>®</sup> IMPROVING BULL & HEIFER PERFORMANCE

FlaxLic<sup>®</sup> contains a high level of Alpha-linolenic acid, an omega-3 fatty acid.

Fatty acids are used by cattle for energy, cell membrane structure and integrity and regulating the hormones that support fertility.

Available with Availa<sup>®</sup> 4 to provide improved availability of trace minerals to support breeding females and calves throughout their productive life stages.

## 

\* Kansas State University (KSU) Bull Study "KSU Heifer Study. Availa" 4 is a registered trademark of Zinpro Performance Minerals SmartLio" and FlaxLic" are registered trademarks of Animal Feed Supplements, Inc. DBA New Generation Supplements. ©2024