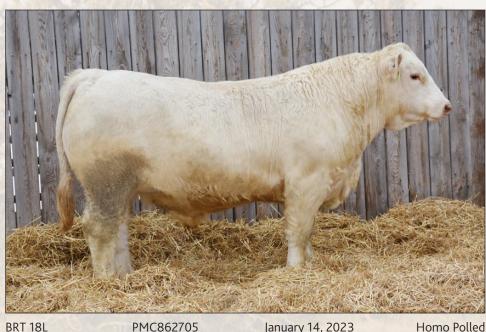

#### CORNERVIEW LEXINGTON 18L

Lexington is one of those animals that catches your eye right away. It's the way he carries himself and how smooth and balanced he is.

WPDA: 3.75

**MTL 55** 