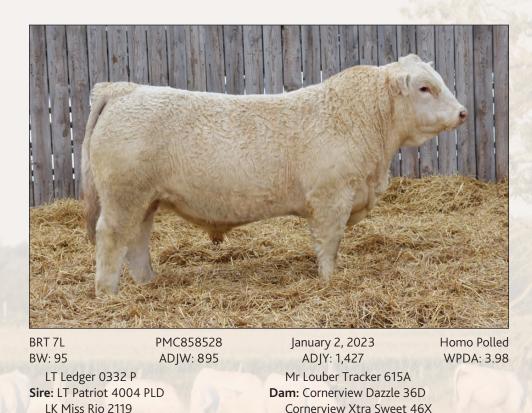

# CORNERVIEW LAREDO 7L

After some lively 'debate' amongst us, Laredo got the nod as our show calf last fall ... and had an impressive record that was capped with Grand Champion Charolais Bull at Expo Boeuf and Reserve Champion Bull at the Royal. You can see why for yourself. He's solid – wide-top, big middle, clean skull and front, and tons of muscle when you get around behind him. As one judge commented, "he's a freak."

 EPDs:
 BW 0.7
 WW 72
 YW 130
 Milk 18
 MTL 54

BRT 10L PMC862698 January 3, 2023 Polled WPDA: 3.83 BW: 95 ADJW: 779 ADJY: 1,459 LT Ledger 0332 P SVY Monument PLD 159Y Sire: LT Patriot 4004 PLD Dam: Cornerview Juice 11G LK Miss Rio 2119 Cornerview Juice 6D **EPDs:** BW 1.7 WW 56 YW 110 Milk 22 **MTL 50** 