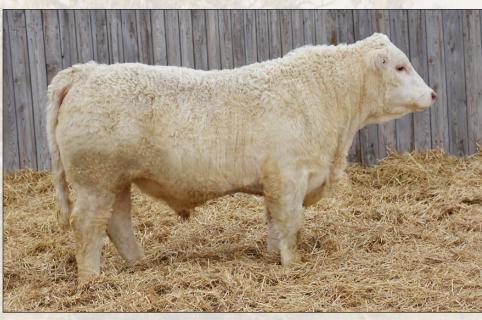

BCN 28L PMC855491 BW: 68 ADJW: 705 Cornerview Express 2E Sire: Cornerview Homerun 24H Cornerview Dream Date 13D January 22, 2023 ADJY: 1,256 Sparrows Barlow 254Z Dam: Cornerview Charm 49C Cornerview Juice 17J Polled Twin

## CORNERVIEW LUKA 28L

Luka is built like a bulldog, thick and square. He comes from two of the top cow families here... Dream Date and Juice, and we have many great females out of the Barlow bull.

| EPDs: | BW 0.1 | WW 56 | YW 98 | Milk 19 | MTL 47 |
|-------|--------|-------|-------|---------|--------|
|-------|--------|-------|-------|---------|--------|