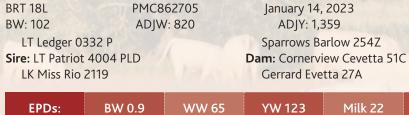

#### CORNERVIEW LEXINGTON 18L

Lexington is one of those animals that catches your eye right away. It's the way he carries himself and how smooth and balanced he is.

WPDA: 3.75

**MTL 55** 