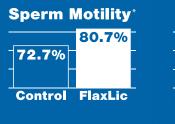

# FLAXLIC<sup>®</sup> IMPROVING BULL & HEIFER PERFORMANCE

FlaxLic<sup>®</sup> contains a high level of Alpha-linolenic acid, an omega-3 fatty acid.

Fatty acids are used by cattle for energy, cell membrane structure and integrity and regulating the hormones that support fertility.

Available with Availa<sup>®</sup> 4 to provide improved availability of trace minerals to support breeding females and calves throughout their productive life stages.

## 

\* Kansas State University (KSU) Bull Study "KSU Heifer Study. Availa" 4 is a registered trademark of Zinpro Performance Minerals SmartLio" and FlaxLic" are registered trademarks of Animal Feed Supplements, Inc. DBA New Generation Supplements. ©2024