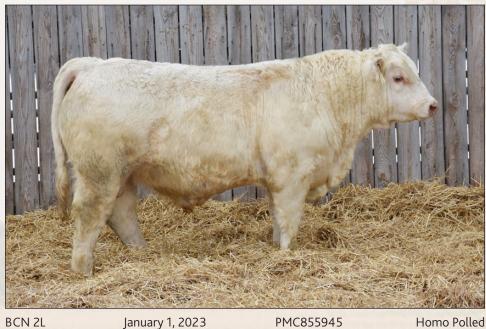

# **2** CORNERVIEW LEROY 2L

Take a look at this guy... if you like what you see on the ground (and you should, he's smooth made and wide topped with that extra length), you'll also like what he has to offer on paper – a great set of EPDs across the board. Out of a very consistent producing Juice cow – we only wish she'd give us more heifers to keep in the herd!

| EPDs:                                           | BW 1.4   | WW 73                        | YW 137                                    | Milk 29   | MTL 65     |  |
|-------------------------------------------------|----------|------------------------------|-------------------------------------------|-----------|------------|--|
| LT Ledger 03<br>Sire: LT Patriot<br>LK Miss Rio | 4004 PLD |                              | McTavish H<br>Dam: Cornervi<br>Cornerview |           |            |  |
| BW: 93                                          | ADJW     | 1:784                        | ADJY: 1,2                                 | 205       | WPDA: 3.40 |  |
| BCN 2L                                          | January  | January 1, 2023<br>ADJW: 784 |                                           | PMC855945 |            |  |