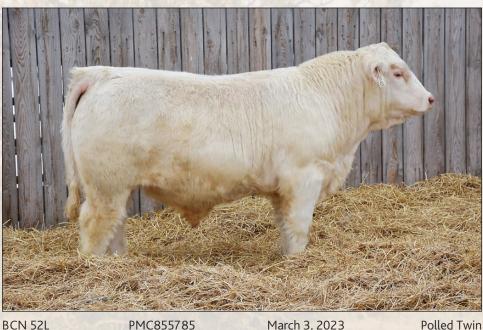

Sire: Cedarlea Bandito 45G Cedarlea Showgirl 46D

BCN 52LPMC855785March 3, 2023BW: 98ADJW: 723ADJY: 1,288Cornerview Express 2EMcTavish Hallelujah 79BSire: Cornerview Homerun 24H<br/>Cornerview Dream Date 13DDam: Cornerview Juice 63E<br/>Cornerview Juice Bar 2B

### CORNERVIEW LINUS 52L

Don't discount this bull for being the youngest in the pen. He's thick, square hipped, hairy and smooth all in one package. If you are looking for a bull with maternal strength to make some replacement females, this may be your guy, with a milk EPD in the top 5% of the breed.