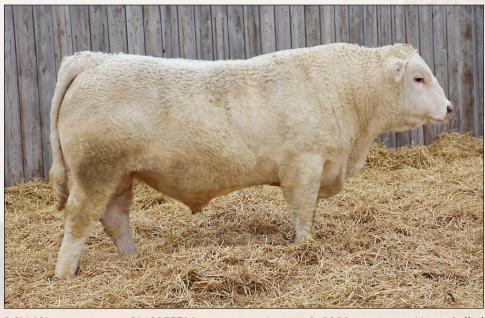

Milk 18
 MTL 54



BRT 10L PMC862698 January 3, 2023 Polled WPDA: 3.83 BW: 95 ADJW: 779 ADJY: 1,459 LT Ledger 0332 P SVY Monument PLD 159Y Sire: LT Patriot 4004 PLD Dam: Cornerview Juice 11G LK Miss Rio 2119 Cornerview Juice 6D **EPDs:** BW 1.7 WW 56 YW 110 Milk 22 **MTL 50** 



#### CORNERVIEW LINCHPIN 10L

First glance at this guy, you'll see that herdbull presence. He's balanced from front to back, free moving with style and thickness.

# 12

## CORNERVIEW LUCIFER 12L

In a strong pen of bulls, Lucifer still manages to stand out. Big topped, long bodied, smooth structured, sound footed, homo polled with a great hair coat, this potential herdbull really does check all the boxes. His dam brings in a good one year after year – and LT Patriot keeps making great ones across North America.



| BCN 12L<br>BW: 90                                 |          | 55790<br>/: 822 | January 3,<br>ADJY: 1,4                                                                | Homo Polled<br>WPDA: 3.83 |        |
|---------------------------------------------------|----------|-----------------|----------------------------------------------------------------------------------------|---------------------------|--------|
| LT Ledger 03<br>Sire: LT Patriot<br>LK Miss Rio 2 | 4004 PLD |                 | ADJY: 1,434<br>Gerrard Python 27B<br><b>Dam:</b> Cornerview Pearl<br>Gerrard Pearl 21C |                           |        |
| EPDs:                                             | BW 0.2   | WW 67           | YW 125                                                                                 |