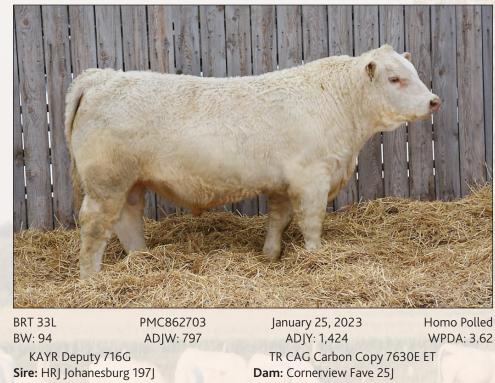

#### CORNERVIEW LENNY 33L

This Johanesburg really shows the "Joe" features, moderate, thick made, wide topped, easy calving. The kind people can be proud of at the auction mart.

| KAYR Deput<br>Sire: HRJ Johan<br>HRJ Apple P | esburg 197J |       | TR CAG Carbon Copy 7630E ET<br><b>Dam:</b> Cornerview Fave 25J<br>Cornerview Your Fave 19Y |         | DE ET  |
|----------------------------------------------|-------------|-------|--------------------------------------------------------------------------------------------|---------|--------|
| EPDs:                                        | BW 0.1      | WW 67 | YW 117                                                                                     | Milk 15 | MTL 49 |