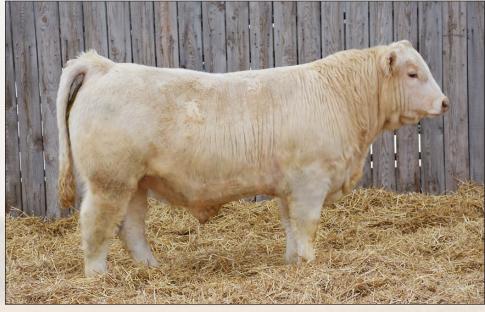

#### CORNERVIEW LEXINGTON 18L

Lexington is one of those animals that catches your eye right away. It's the way he carries himself and how smooth and balanced he is.

WPDA: 3.75

**MTL 55** 