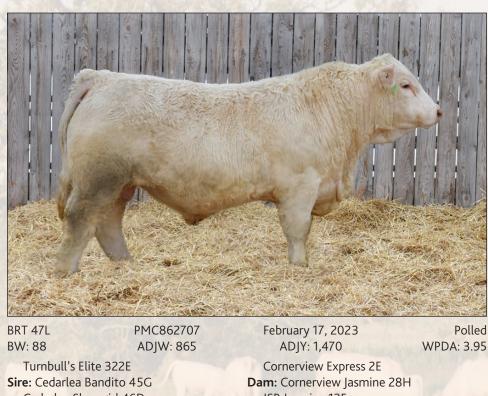

#### CORNERVIEW LINEBACKER 50L

50L is 'big and strong' just the way Linebackers need to be built to get the job done. He's a direct son of the original "Fave" cow, a foundation female, as you'll notice by the number of times the name appears in the catalogue. That's due to both her longevity (13 years old) and her quality. The Banditos are long, smooth and good-footed.

Sparrows Coach 467S Dam: Cornerview Your Fave 19Y DMFL PHD Profection 52P

| cedurica sh |        |       |        |         |        |
|-------------|--------|-------|--------|---------|--------|
| EPDs:       | BW 3.0 | WW 57 | YW 104 | Milk 16 | MTL 45 |