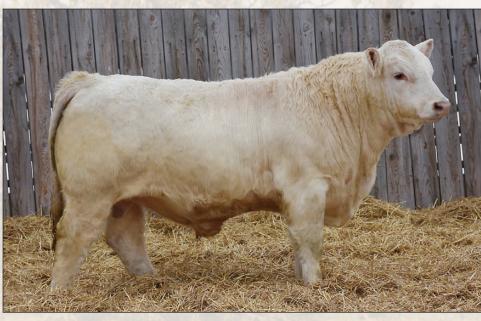

|          | 55790<br>/: 822 | January 3,<br>ADJY: 1,4                                                                | Homo Polled<br>WPDA: 3.83 |        |
|---------------------------------------------------|----------|-----------------|----------------------------------------------------------------------------------------|---------------------------|--------|
| LT Ledger 03<br>Sire: LT Patriot<br>LK Miss Rio 2 | 4004 PLD |                 | ADJY: 1,434<br>Gerrard Python 27B<br><b>Dam:</b> Cornerview Pearl<br>Gerrard Pearl 21C |                           |        |
| EPDs:                                             | BW 0.2   | WW 67           | YW 125                                                                                 | Milk 26                   | MTL 60 |



BCN 14L PMC855789 BW: 88 ADJW: 791 LT Ledger 0332 P Sire: LT Patriot 4004 PLD LK Miss Rio 2119

January 6, 2023 ADJY: 1,322 McTavish Hallelujah 79B **Dam:** Cornerview Fallin 46F Cornerview Alli 35A Homo Polled WPDA: 3.32



#### CORNERVIEW LEVI 14L

Levi is a smooth made, long spined individual that is sound from the ground up. He's homo polled with well-balanced EPDs for growth and a standout 46F dam giving him a milk number in the top 10% of the breed. He's very easy to find in the pen.

| EPDs: | BW 0.9 | WW 66 | YW 123 | Milk 31 | MTL 64 |
|-------|--------|-------|--------|---------|--------|
|-------|--------|-------|--------|---------|--------|



## TL COUNTDOWN 16L

This bull comes from the Cornerview Tansy cow family. 16L is smooth made, carrying impressive muscle shape throug