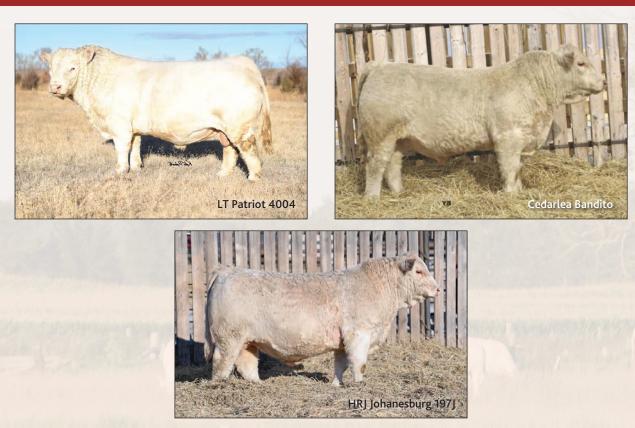

#### **REFERENCE SIRES**

CHOOSE THE GREEN, YELLOW, AND RED CHUTE FOR SAFER CATTLE HANDLING.