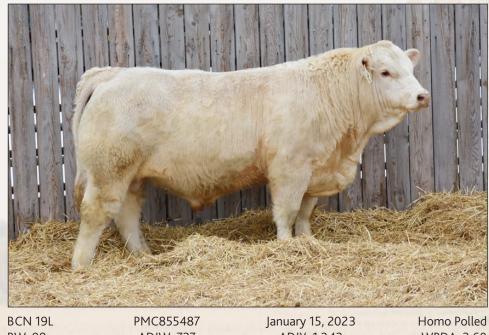

### CORNERVIEW LARRY 19L

Larry has a mom that everybody notices out in the pasture because she is a tank – deep bodied and easy keeping. She's also a CCA Dam of Distinction for production. Larry is a stout-made guy, in the top 20% of the breed for weaning and yearling weight and top 10% for marbling. He's going to make some beef!

| EPDs:                                            | BW 1.7      | WW 63  | YW 122                                     | Milk 25    | MTL 56      |
|--------------------------------------------------|-------------|--------|--------------------------------------------|------------|-------------|
| Turnbull's El<br>Sire: Cedarlea I<br>Cedarlea Sh | Bandito 45G |        | Sparrows Ba<br>Dam: Cornervi<br>Cornerview | Lookin 58C |             |
| BW: 98                                           | ADJW        | 1: 727 | ADJY: 1,3                                  | 343        | WPDA: 3.60  |
| BCN 19L                                          | PMC855487   |        | January 15, 2023                           |            | Homo Polled |