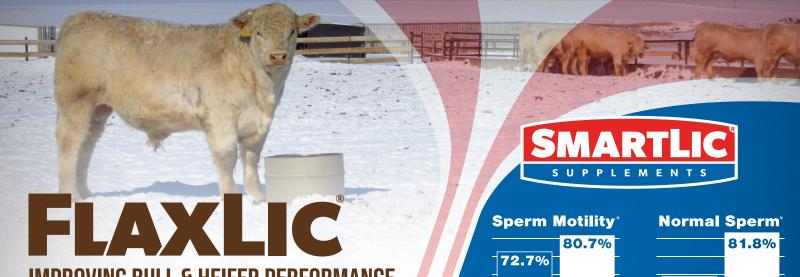

#### **IMPROVING BULL & HEIFER PERFORMANCE**

FlaxLic® contains a high level of Alpha-linolenic acid, an omega-3 fatty acid.

Fatty acids are used by cattle for energy, cell membrane structure and integrity and regulating the hormones that support fertility.

Contact your SmartLic® dealer today and get your herd ready for breeding season!

mandrfeeds.com

**Micksburg** (613) 735-3689 **Pembroke** 

Shawville

(613) 732-2843 (819) 647-2814

Plasma Omega-3 Fatty Acids on Day 56 of Trial Period<sup>∓</sup> FlaxLic different from Control, P<0.01

Feed: Gain - 84 days<sup>†</sup> FlaxLic different from Control, P<0.01

\* Kansas State University (KSU) Bull Study \*KSU Heifer Study SmartLic® and FlaxLic® are registered trademarks of Animal Feed Supplements, Inc. DBA & @2023 New Generation Supplements,