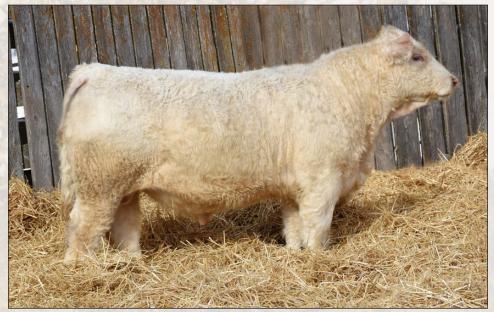

#### **CORNERVIEW KANSAS 48K**

One of only three Chicago sons on offer this year, 48K does so many things right. A bull with some growth and easy doing ability in a very well-balanced package. Kansas is extremely deep bodied and wide over his top and carries a lot of shape down into his hip. Having some Tansy blood in this guy will ensure longevity and temperament. Don't hesitate on this guy - this will be the last year to add a Chicago to your program.