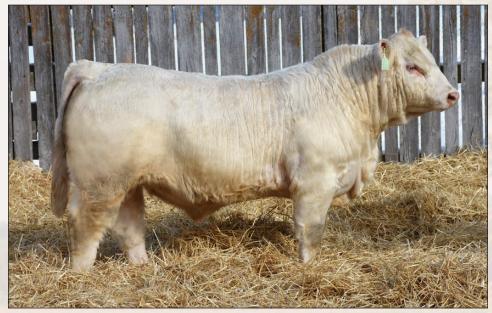

## CORNERVIEW KUBOTA 21K

Kubota is a high-quality true beef bull that is very hard to pick a hole in. He has an explosive blend of rib shape, muscle, power and hair. His sire, Cedarlea Bandito, is a new addition to our program with a bright future, and he's out of a powerful Express cow. This is one of the stoutest homo polled bulls in the offering with a huge hip and deep lower quarter. Top 35% REA, CW 15%, WW 20%. The 3 Ps... predictable, pounds, and profitable.