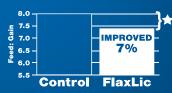

#### **IMPROVING BULL & HEIFER PERFORMANCE**

FlaxLic® contains a high level of Alpha-linolenic acid, an omega-3 fatty acid.

Fatty acids are used by cattle for energy, cell membrane structure and integrity and regulating the hormones that support fertility.

Feed: Gain - 84 days<sup>†</sup> FlaxLic different from Control, P<0.01

\* Kansas State University (KSU) Bull Study \*KSU Heifer Study SmartLic® and FlaxLic® are registered trademarks of Animal Feed Supplements, Inc. DBA & @2023 New Generation Supplements,