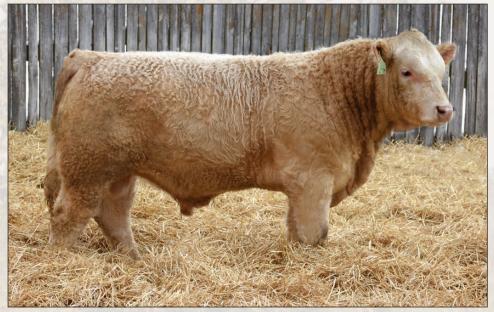

-732-2843

**Shawville** 819-647-2814











## CORNERVIEW KILKENNEY 28K

Kilkenney is a quality red herd bull. 28K is long bodied with a wide top, spring of rib and extra length. Sired by CEE/SOS Command known for calving ease and maternal strength. Kilkenney has good feet and is free moving with a great hair coat. He is out of 35Y, one of the oldest cows in the herd, who has a stood the test of time at 12 years of age, giving him maternal strength on both sides of his pedigree. Bonus - he's also homo polled.



THUR 28K BW: 99 QPMC834646

February 8, 2022 ADJ Weaning:

Homo Polled ADJ Yearling: 1,105

LT Authority 7229 PLD Sire: CEE SOS Command 970G C&S Ms Ester 716 Harvie Crystal D Trigger 35T

Dam: Cornerview Yakira 35Y

Pro-Char Tari 20S

EPDs:

BW 0.0

WW 40

**YW76** 

Milk 23



BRT 29K BW: 74

HRI Maverick 556C Sire: Cornerview Gettysburg 9G

Cornerview Eye Catcher 53E

PMC843773

January 16, 2022 ADJ Weaning: 702

Cornerview Express 2E Cornerview Bobbie-Zoe 21Z

Dam: Cornerview Bobbie 11H

#### **CORNERVIEW KENTUCKY 29K**

Kentucky is definitely a heifer bull candidate being in top the 10% for calving ease with a 74 lb birth weight and his smooth front and length of body. Kentucky will catch your eye with his buff colour, extra hair and nice head. Be sure to look for him sale day as heifer bulls that don't sacrifice weaning weights are hard to come by.

**EPDs**:

BW -1.9

WW 42

YW 71

Milk 22

**MTL 43** 

Homo Polled

ADJ Yearling: 1,154



## CORNERVIEW KELSO 30K

Kelso is a red factor Homerun son with extra length, a wide top and thick hair coat. We only