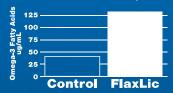

#### **IMPROVING BULL & HEIFER PERFORMANCE**

FlaxLic® contains a high level of Alpha-linolenic acid, an omega-3 fatty acid.

Fatty acids are used by cattle for energy, cell membrane structure and integrity and regulating the hormones that support fertility.

Contact your SmartLic® dealer today and get your herd ready for breeding season!

mandrfeeds.com

**Micksburg** (613) 735-3689 **Pembroke** 

Shawville

(613) 732-2843 (819) 647-2814

Plasma Omega-3 Fatty Acids on Day 56 of Trial Period<sup>∓</sup> FlaxLic different from Control, P<0.01