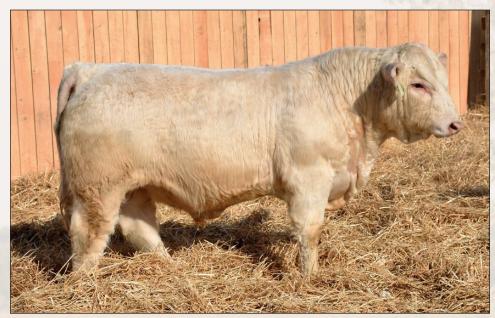

#### **CORNERVIEW KANSAS 48K**

One of only three Chicago sons on offer this year, 48K does so many things right. A bull with some growth and easy doing ability in a very well-balanced package. Kansas is extremely deep bodied and wide over his top and carries a lot of shape down into his hip. Having some Tansy blood in this guy will ensure longevity and temperament. Don't hesitate on this guy - this will be the last year to add a Chicago to your program.