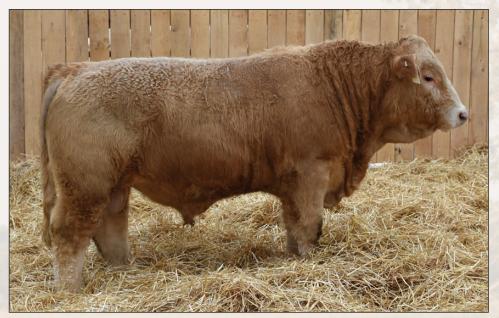

ving ease with a 74 lb birth weight and his smooth front and length of body. Kentucky will catch your eye with his buff colour, extra hair and nice head. Be sure to look for him sale day as heifer bulls that don't sacrifice weaning weights are hard to come by.

**EPDs**:

BW -1.9

WW 42

YW 71

Milk 22

**MTL 43** 

Homo Polled

ADJ Yearling: 1,154



## CORNERVIEW KELSO 30K

Kelso is a red factor Homerun son with extra length, a wide top and thick hair coat. We only have a few Homeruns but have been very pleased with their calving ease, vigor at birth and growth. If you're wanting a homo polled bull that will increase you weaning weights, I would highly recommend Kelso. There are many generations of this cow family at Cornerview that are known for structure, performance and temperament.



BCN 30K BW: 94 QMC837387

7 January 17, 2022 ADJ Weaning: 644 Homo Polled ADJ Yearling: 1,280

Cornerview Express 2E

Sire: Cornerview Homerun 24H

Cornerview Dream Date 13D

Sparrows Chicago 724E

Dam: Cornerview Tansy 65G

Cornerview Tansy 3T

EPDs:

BW 2.8

WW 39

**YW76** 

Milk 19



BCN 32K BW: 91

LT Ledger 0332 P

Sire: LT Patriot 4004 PLD LK Miss Rio 2119

PMC834294

ADI Weaning: 860

January 20, 2022

Homo Polled ADJ Yearling: 1,284

Sparrows Barlow 254Z

Dam: Cornerview Confetti 34C

Cornerview Willow 7W

EPDs:

BW 0.1

WW 66

YW 110

Milk 14

**MTL 47** 



## CORNERVEW KEYSTONE 32K

Keystone is a truly exciting individual. He checks all the boxes for us - growth with a moderate birthweight and a look and build that demand your attention. He's unique in the way he carries a m