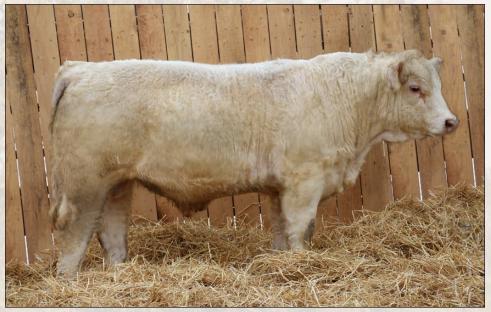

#### **CORNERVIEW KANSAS 48K**

One of only three Chicago sons on offer this year, 48K does so many things right. A bull with some growth and easy doing ability in a very well-balanced package. Kansas is extremely deep bodied and wide over his top and carries a lot of shape down into his hip. Having some Tansy blood in this guy will ensure longevity and temperament. Don't hesitate on this guy - this will be the last year to add a Chicago to your program.