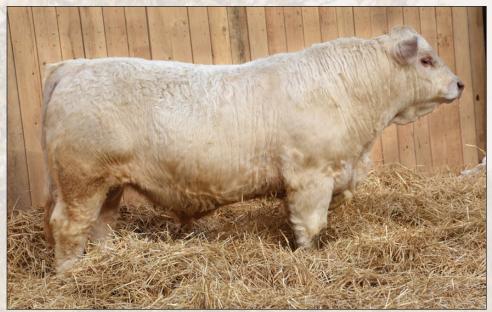

## CORNERVEW KEYSTONE 32K

Keystone is a truly exciting individual. He checks all the boxes for us - growth with a moderate birthweight and a look and build that demand your attention. He's unique in the way he carries a masculine look in such an appealing package that includes width and dimension through his hip and centre of body with a very eye-appealing front end and head. Keystone was shown in 2022 and was a top 5 finalist in the Player's Club National Show at the RAWF. His dam has been one of our best for production, temperament and consistency. To top it off, Keystone has a curve-bending set of EPDs: top 5% WW top 10% YW, REA 15 and top 20% BW. Keystone will improve your calf crop or your bull pen and produce replacements that will take you to the next level. \*100K tested for increased EPD accuracy