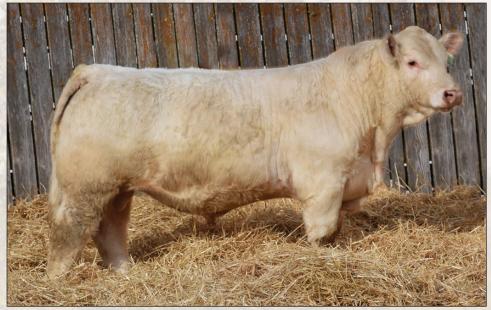

## CORNERVIEW KINGPIN 2K

2K is an LT Patriot son that has a ton of presence. He carries himself with an attractive front end and smooth shoulder and still has a masculine herd bull look. You'll also admire him for his length of body and width. 2K is very complete and will add look and power to your next calf crop. His dam needs very little introduction being the base cow in the CV east program. At 12 years of age she still holds the shape of a five-year-old. She was named Reserve National Champion Female in Canada in 2012 as a yearling and Reserve National Heifer Calf in 2011. 2K is the type of bull everyone needs - sound, good footed, with performance and calving ease, built-in longevity and quality with a great set of numbers to top it all off. Top 3% weaning, 10% yearling and homo polled to boot! \*100K tested for increased EPD accuracy