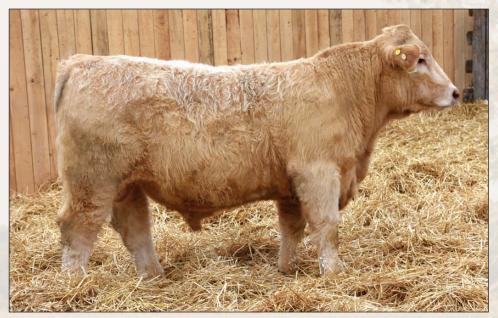

f farm-related products at competitive prices.

On-Farm Consultation •

Livestock Nutrition Programs

**Brood Cow Minerals** • Creep Feeds • Beef Pellets

Gates • Feeders

**Animal Handling Equipment** 

### M&R FEEDS

www.mandrfeeds.com

Micksburg 613-735-3689

**Pembroke** 613-732-2843

**Shawville** 819-647-2814











## CORNERVIEW KILKENNEY 28K

Kilkenney is a quality red herd bull. 28K is long bodied with a wide top, spring of rib and extra length. Sired by CEE/SOS Command known for calving ease and maternal strength. Kilkenney has good feet and is free moving with a great hair coat. He is out of 35Y, one of the oldest cows in the herd, who has a stood the test of time at 12 years of age, giving him maternal strength on both sides of his pedigree. Bonus - he's also homo polled.



THUR 28K BW: 99 QPMC834646

February 8, 2022 ADJ Weaning:

Homo Polled ADJ Yearling: 1,105

LT Authority 7229 PLD Sire: CEE SOS Command 970G C&S Ms Ester 716 Harvie Crystal D Trigger 35T

Dam: Cornerview Yakira 35Y

Pro-Char Tari 20S

EPDs:

BW 0.0

WW 40

**YW76** 

Milk 23



BRT 29K BW: 74

HRI Maverick 556C Sire: Cornerview Gettysburg 9G

Cornerview Eye Catcher 53E

PMC843773

January 16, 2022 ADJ Weaning: 702

Cornerview Express 2E Cornerview Bobbie-Zoe 21Z

Dam: Cornerview Bobbie 11H

#### **CORNERVIEW KENTUCKY 29K**

Kentucky is definitely a heifer bull candidate being in top the 10% for calving ease with a 74 lb birth weight and his smooth front and length of body. Kentucky will catch your eye with his buff colour, extra hair and nice head. Be sure to look for him sale day as hei