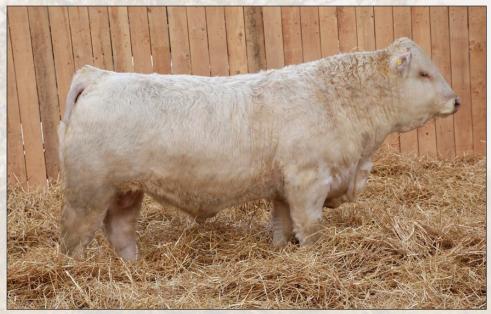

### CORNERVIEW KOOPER 47K

If you'd like moderate, thick, and a smaller head with an 82 lb birth wt, then give Kooper a star in your catalogue. A likely candidate for the heifer pen, being a Gettysburg son and out of a Chicago two-year-old... both known for calving ease. Kooper 47K ranks in the top 10% of the breed for calving ease.

BCN 47K BW: 82 PMC837392

2 February 15, 2022 ADJ Weaning: 623

Homo Polled ADJ Yearling: 1,201

HRJ Maverick 556C

**Sire:** Cornerview Gettysburg 9G Cornerview Eye Catcher 53E Sparrows Chicago 724E

Dam: Cornerview Juice 13H

Cornerview Charm 49C

**EPDs**:

BW -2.4

WW 37

YW 76

Milk 23

BCN 48K BW: 95

**EPDs**: