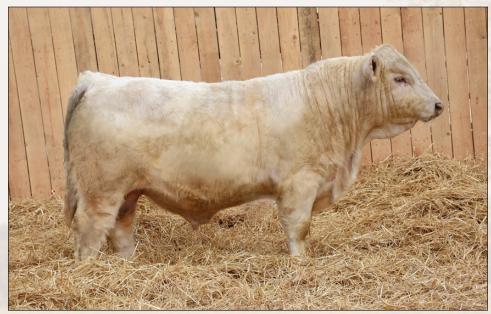

## CORNERVIEW KOJACK 35K

There is no guesswork here – Kojack is sired by Chicago, who has sired many high-selling bulls in our sales and his dam, 58C, is a proven producer. She is heavy milking and recognized as a Dam of Distinction by the CCA for her consistent outstanding performance. Kojack is big hipped, wide based and homo polled all in one solid package.