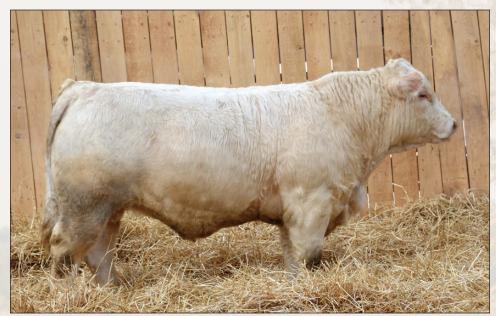

### CORNERVIEW KOOPER 47K

If you'd like moderate, thick, and a smaller head with an 82 lb birth wt, then give Kooper a star in your catalogue. A likely candidate for the heifer pen, being a Gettysburg son and out of a Chicago two-year-old... both known for calving ease. Kooper 47K ranks in the top 10% of the breed for calving ease.

BCN 47K BW: 82 PMC837392

2 February 15, 2022 ADJ Weaning: 623

Homo Polled ADJ Yearling: 1,201

HRJ Maverick 556C

**Sire:** Cornerview Gettysburg 9G Cornerview Eye Catcher 53E Sparrows Chicago 724E

Dam: Cornerview Juice 13H

Cornerview Charm 49C

**EPDs**:

BW -2.4

WW 37

YW 76

Milk 23

BCN 48K BW: 95

**EPDs**: