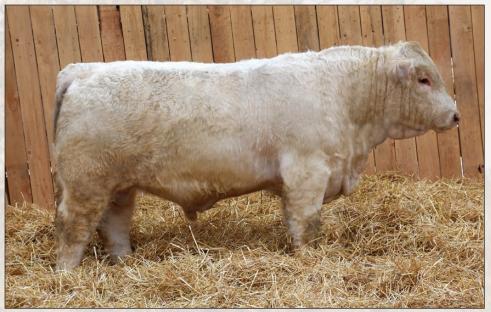

## CORNERVIEW KEYNOTE 26K

Keynote is a really attractive built bull with a ton of softness that ties into a big square hip. 26K gets out on a great hind leg and carries himself with a presence. His dam 51C is one of Brett's favourite cows with her power, milking ability and maternal attributes. Keynote ranks in the top 10% of the breed for WW, YW and REA. This guy checks all the boxes! \*100K tested for improved EPD accuracy

BRT 26K BW: 95 PM 839447

January 15, 2022 ADJ Weaning: 679

Homo Polled ADJ Yearling: 1,278

LT Ledger 0332 P

Sire: LT Patriot 4004 PLD

LK Miss Rio 2119

Sparrows Barlow 254Z

Dam: Cornerview Cevetta 51C

Gerrard Evetta 27A

EPDs:

BW -2.2

WW 48

YW 91

Milk 17