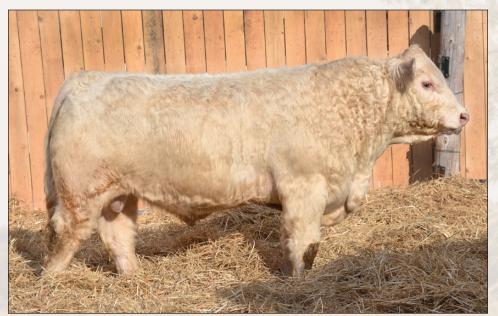

## CORNERVIEW KASH 1K

Kash is a complete LT Patriot 4004 son out of a no-miss cow who produced the high-selling bull the last two consecutive years. Super long bodied with extra thickness, he ranks in the top 15% of the breed for ALL traits – birth, weaning, and yearling wt! We think very highly of this impressive bull, who started out at 82 lbs and weaned at 876 lbs with overall soundness. Don't miss this guy. \*100K tested for increased EPD accuracy

BCN 1K BW: 82 PMC834348 Janua ADJ Weaning: 738

January 1, 2022

Polled ADJ Yearling: 1,282

LT Ledger 0332 P

Sire: LT Patriot 4004 PLD

LK Miss Rio 2119

McTavish Hallelujah 79B

Dam: Cornerview Eva 5E

Cornerview Zena 27Z

EPDs:

BW -2.1

WW 45

YW 90

Milk 22

BRT 2K BW: 92

PMC834347