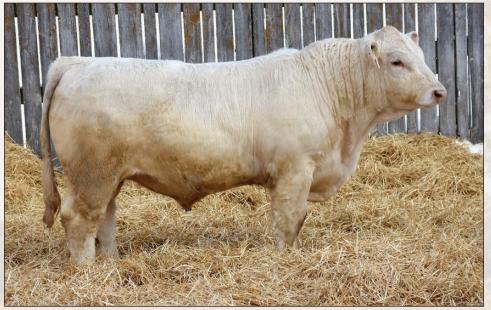

## CORNERVIEW KANNON 5K

We purchased a semen pack in LT Patriot and we are sure glad that we did. 5K is extremely long bodied and thick with a nice head shape and smooth flat shoulders. His dam has been a great producer with unbeatable temperament and weaning consistently our heaviest calves and high sellers in previous bull sales. 5K ranks in the top 15% of the breed for weaning and 10% for yearling weight... the perfect blend of maternal and performance! \*100K tested for increased EPD accuracy

BCN 5K BW: 92 PMC837372 Janua ADJ Weaning: 728

January 1, 2022

Homo Polled ADJ Yearling: 1,440

LT Ledger 0332 P

Sire: LT Patriot 4004 PLD

IK Miss Rio 2119

Sparrows Barlow 254Z

Dam: Cornerview Barmaid 36B

JSR Juice 41T

EPDs:

BW -0.9

WW 52

YW 108

Milk 18

BRT 15K BW: 70

LT Authority 7229 PLD